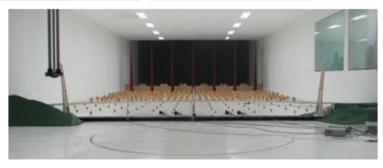

## TRACK RECORD OF WIND TUNNEL TEST FOR BUILDINGS



















## Major Projects











- 1. Lotte World Tower
- 2. Centum Condominium
- 3. Abudhabi Al Reem Island PJ, UAE

- 4. D-Cube City
  5. Dongja-dong Complex
  6. Hapjeong-dong Complex





## Major Projects



| No. | Project Name                                                                       | Year | Client Note                                                                   |
|-----|------------------------------------------------------------------------------------|------|-------------------------------------------------------------------------------|
| 849 | Seoul Sowol-ro 50 mixed-use development                                            | 2023 | DA Architecture Co., Ltd.                                                     |
| 848 | Apartment complex, 11-33, Cheonnam-dong,