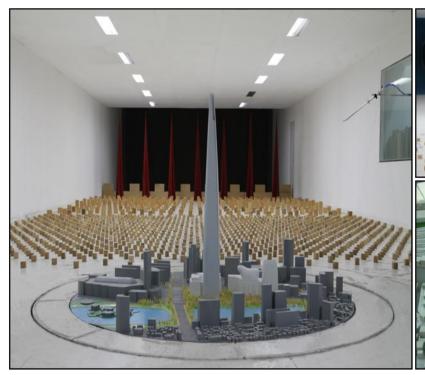

## TRACK RECORD OF WIND TUNNEL TEST FOR BUILDINGS



















## Major Projects











- 1. Lotte World Tower
- 2. Centum Condominium
- 3. Abudhabi Al Reem Island PJ, UAE

- 4. D-Cube City
  5. Dongja-dong Complex
  6. Hapjeong-dong Complex





## Major Projects



| No. | Project Name                                                                       | Year | Client Note                                                                   |
|-----|------------------------------------------------------------------------------------|------|-------------------------------------------------------------------------------|
| 849 | Seoul Sowol-ro 50 mixed-use development                                            | 2023 | DA Architecture Co., Ltd.                                                     |
| 848 | Apartment complex, 11-33, Cheonnam-dong, Jecheon