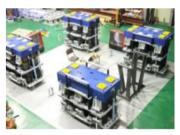

## TRACK RECORD OF WIND TUNNEL TEST FOR BUILDINGS



















## Major Projects











- 1. Lotte World Tower
- 2. Centum Condominium
- 3. Abudhabi Al Reem Island PJ, UAE

- 4. D-Cube City
  5. Dongja-dong Complex
  6. Hapjeong-dong Complex





## Major Projects



| No. | Project Name                                                                       | Year | Client Note                                                                   |
|-----|------------------------------------------------------------------------------------|------|-------------------------------------------------------------------------------|
| 849 | Seoul Sowol-ro 50 mixed-use development                                            | 2023 | DA Architecture Co., Ltd.                                                     |
| 848 | Apartment complex, 11-33, Cheonnam-do